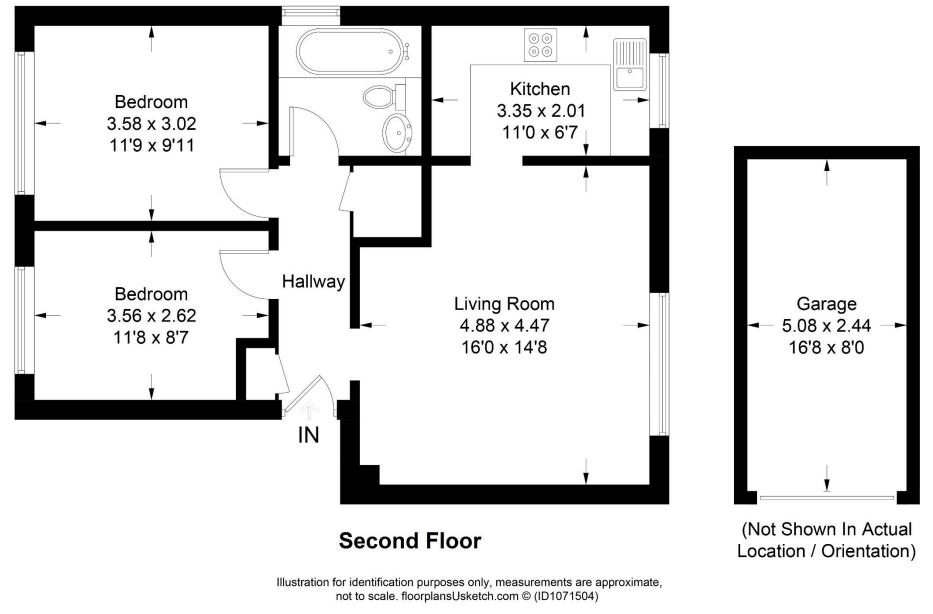

## Middlefields, CR0

Approximate Gross Internal Area = 60.2 sq m / 648 sq ft Garage = 12.5 sq m / 134 sq ft Total = 72.7 sq m / 782 sq ft

INF0@F0lklands.com - 020 8686 0002

362 Brighton Road - South Croydon - Cr2 6al

The accommodation comprises two double bedrooms, ample hallway storage, a three-piece bathroom suite with shower over-bath, a large lounge/dining room, and a separate fitted kitchen.

Furthermore, this property sits a short distance away from Selsdon high street with its array of shops, cafes & restaurants and it falls within half a mile from a range of popular local primary schools.