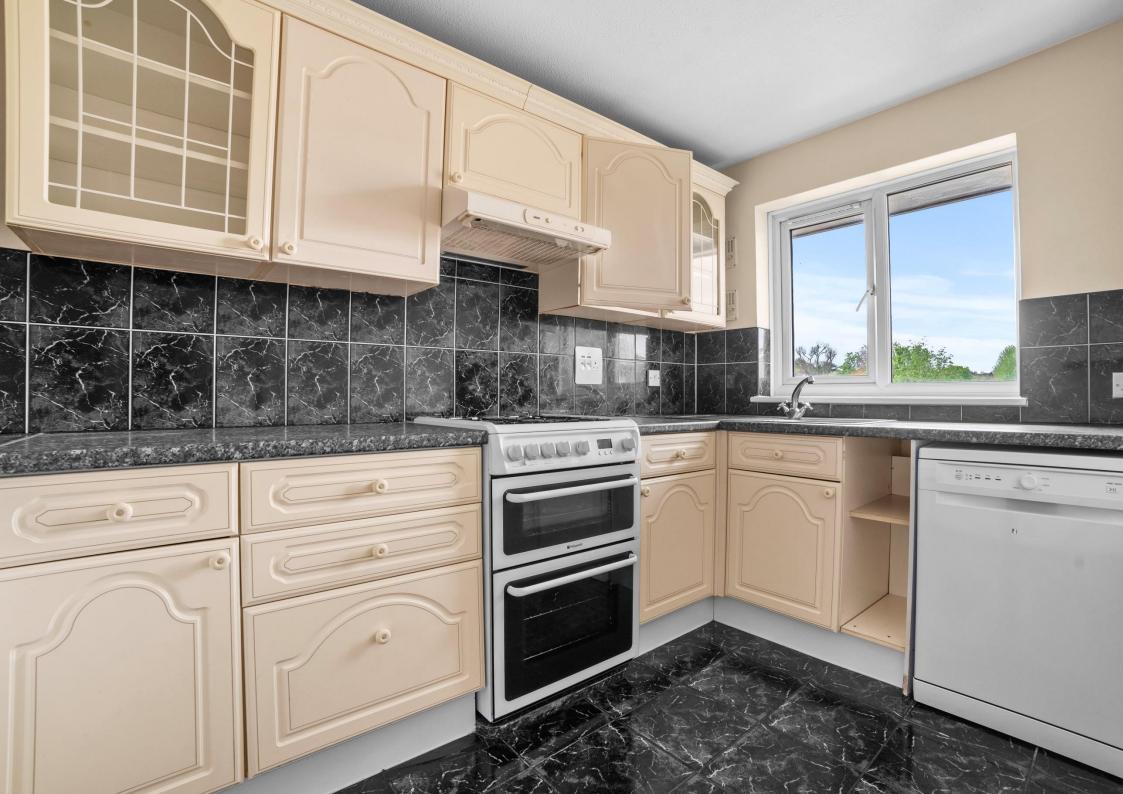

The accommodation comprises two double bedrooms, ample hallway storage, a three-piece bathroom suite with shower over-bath, a large lounge/dining room, and a separate fitted kitchen.

Furthermore, this property sits a short distance away from Selsdon high street with its array of shops, cafes & restaurants and it falls within half a mile from a range of popular local primary schools.